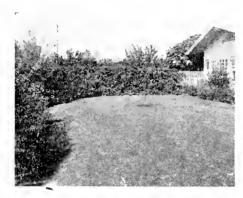

Yaupon Holly used as an attractive evergreen border Hedge.

5 ft. ht.

ft. ht.

ht.

ft.

5-6

5-6

Dwarf growing type of the Yaupon Holly makes attractive low evergreen hedges.